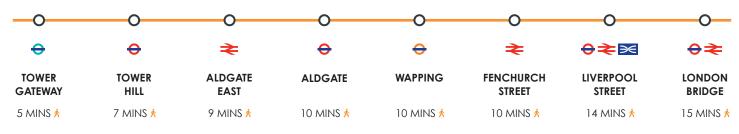

## location

The building is within easy walking distance of Tower Hill station along with Aldgate, Aldgate East, Tower Gateway and Fenchurch Street Station. Giving good access to District, Circle, Hammersmith & City, Metropolitan, Overground lines and DLR services. There are a number of facilities and amenities located on the estate including Pret a Manger, Waitrose and Fitness First.

### connectivity

🛧 Walking distance from building.