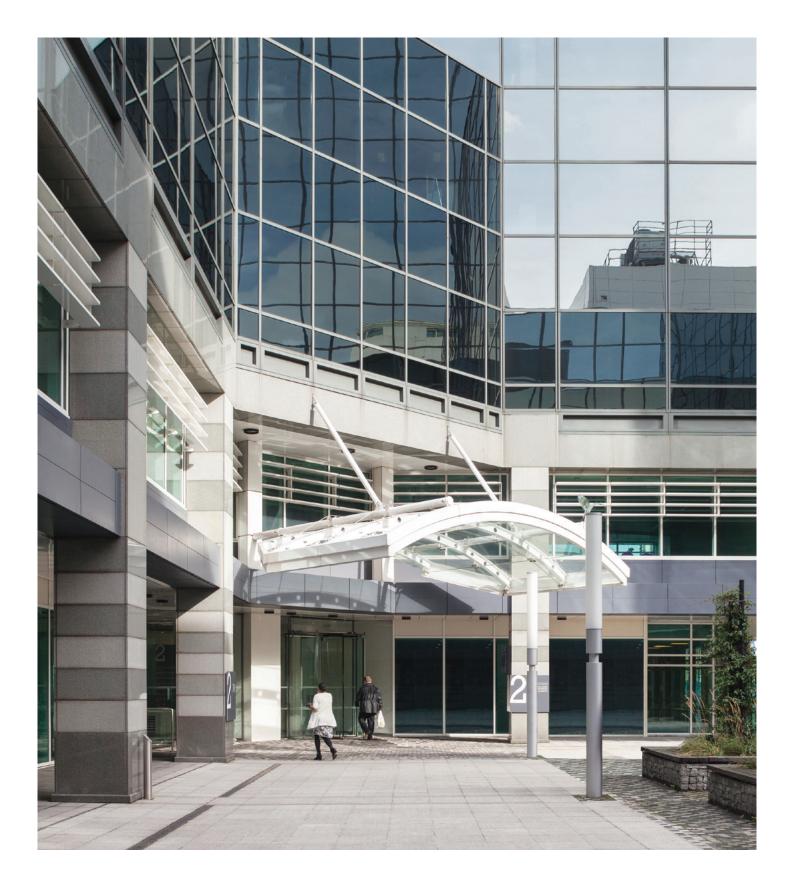

LONDON E1

high quality offices ready to occupy from 11,316 to 54,878 sq ft short term opportunity at very low rent

bright predominantly open plan office floors situated in an attractive prominent location. the available space offers a well specified environment ready for immediate occupation with cabling in situ.

## location

The building is within easy walking distance of Tower Hill station along with Aldgate, Aldgate East, Tower Gateway and Fenchurch Street Station. Giving good access to District, Circle, Hammersmith & City, Metropolitan, Overground lines and DLR services. There are a number of facilities and amenities located on the estate including Pret a Manger, Waitrose and Fitness First.