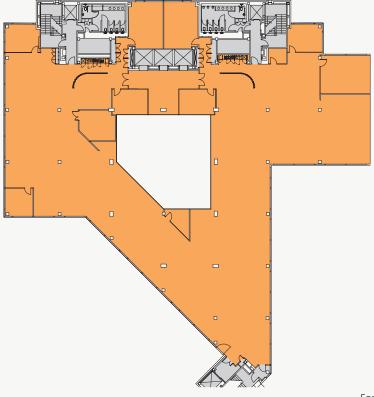

# typical upper floor

For indicative purposes only not to scale.

### accommodation

| FLOOR  | SQ FT  | SQ M  |
|--------|--------|-------|
| 5th    | 14,272 | 1,326 |
| 4th    | 14,587 | 1,355 |
|        | 14,703 | 1,366 |
| Ground | 11,316 | 1,051 |
| TOTAL  | 54,878 | 5,098 |