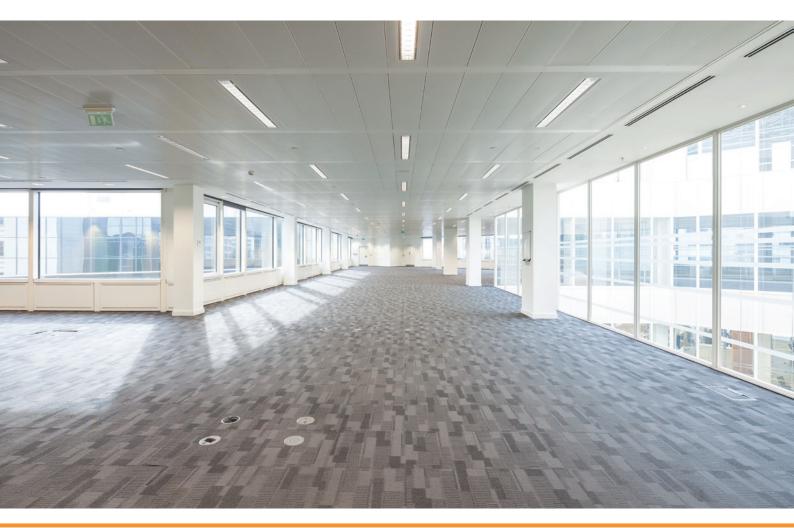

LONDON E1

high quality offices ready to occupy from 11,316 to 54,878 sq ft short term opportunity at very low rent





bright predominantly open plan office floors situated in an attractive prominent location. the available space offers a well specified environment ready for immediate occupation with cabling in situ.



## specification

- Predominantly open plan floors ready to occupy
- Good natural light
- Commissionaire/24 hr access
- EPC rating B50
- Air conditioning
- Raised floors with Cat 6 cabling
- Car parking
- Resilient power and standby generation available

### accommodation

| FLOOR  | SQ FT  | SQ M  |
|--------|--------|-------|
| 5th    | 14,272 | 1,326 |
| 4th    | 14,587 | 1,355 |
|        | 14,703 | 1,366 |
| Ground | 11,316 | 1,051 |
| TOTAL  | 54,878 | 5,098 |









# ground floor



# typical upper floor





For indicative purposes only not to scale.

## location

The building is within easy walking distance of Tower Hill station along with Aldgate, Aldgate East, Tower Gateway and Fenchurch Street Station. Giving good access to District, Circle, Hammersmith & City, Metropolitan, Overground lines and DLR services. There are a number of facilities and amenities located on the estate including Pret a Manger, Waitrose and Fitness First.

The surrounding area continues to develop and the growing vibrant mixture of amenities in the area makes this location an increasingly popular destination for a variety of occupiers.



## local amenities



### connectivity



🛧 Walking distance from building.

### viewing

Strictly through joint sole letting agent