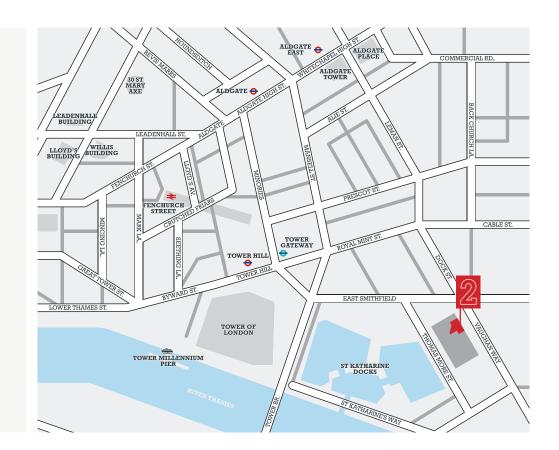

## location

The building is within easy walking distance of Tower Hill station along with Aldgate, Aldgate East, Tower Gateway and Fenchurch Street Station. Giving good access to District, Circle, Hammersmith & City, Metropolitan, Overground lines and DLR services. There are a number of facilities and amenities located on the estate including Pret a Manger, Waitrose and Fitness First.

The surrounding area continues to develop and the growing vibrant mixture of amenities in the area makes this location an increasingly popular destination for a variety of occupiers.

### connectivity

🛧 Walking distance from building.