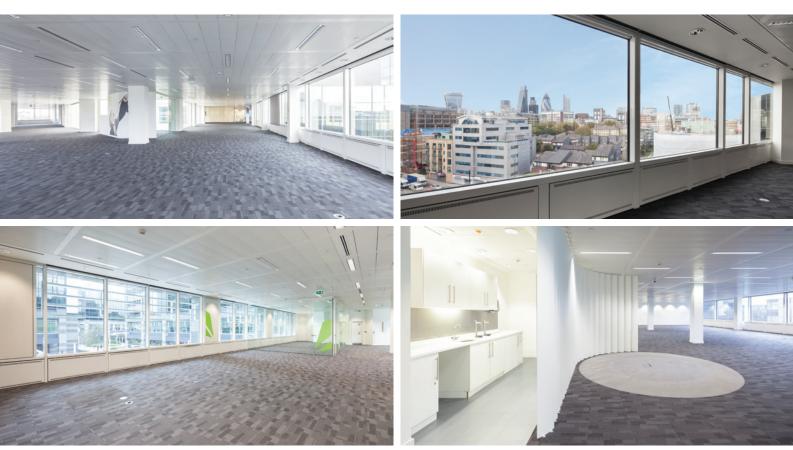

LONDON E1

high quality offices ready to occupy from 11,316 to 54,878 sq ft short term opportunity at very low rent

bright predominantly open plan office floors situated in an attractive prominent location. the available space offers a well specified environment ready for immediate occupation with cabling in situ.

## specification

- Predominantly open plan floors ready to occupy
- Good natural light
- Commissionaire/24 hr access
- EPC rating B50
- Air conditioning
- Raised floors with Cat 6 cabling
- Car parking
- Resilient power and standby generation available