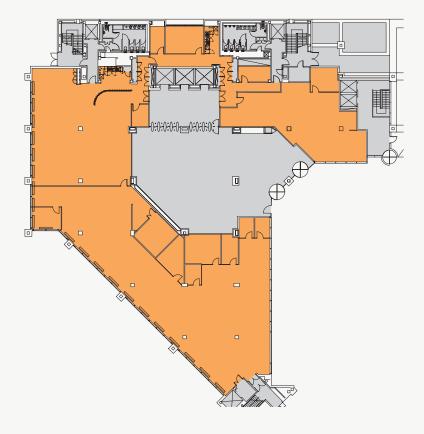

# ground floor

### accommodation

| FLOOR  | SQ FT  | SQ M  |
|--------|--------|-------|
| 5th    | 14,272 | 1,326 |
| 4th    | 14,587 | 1,355 |
|        | 14,703 | 1,366 |
| Ground | 11,316 | 1,051 |
| TOTAL  | 54,878 | 5,098 |